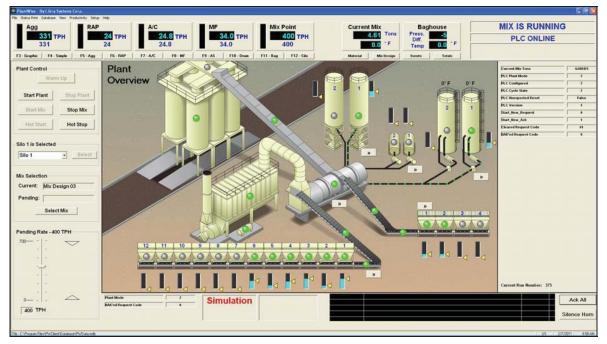

## Advanced Automation for Asphalt Drum Mix Plants

Leveraging Libra's 40+ years of experience designing and manufacturing asphalt plant automation, the **PlantWise Drum Mix Control System** is without question the most advanced blending system on the market today.

Features include:

- Adaptability for Retrofit or Total Plant Control of Nearly Any Plant
- Separate Belt Scale Integrators to Provide State-of-the-Art Calibration Ease with the Severability Needed for Quick Problem Isolation
- Extensive Use of High-Speed Networking to Increase Data Update Rates and Reduce Wiring
- Integral Manual Control via Software Control "Panels".
- Monitors Motor Currents and Plant Parameters to Aid Optimization of Efficiencies and Allow Predictive
  Maintenance Before Failures Take Down the Plant
- Easy Calibration of Plant Equipment
- Real-Time Trending of Key Process Parameters
- Fully Graphic Operator Interface
- Instantaneous Production Rate Changes
- Tracks Equipment Maintenance and Re-Calibration Schedules
- Facilitates Future Expansion